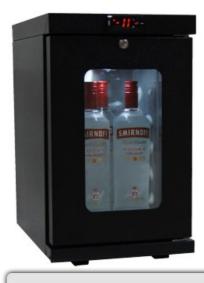

## **Model BD4**

Height (mm) 530 Width (mm) 320 Depth (mm) 500 Capacity (I) 13.8

Equivalent to: 5 x 750ml wine / spirit bottles

- Cabinet has cold wall refrigeration
- BD4C has +1 to +5°C temperature range
- BD4S has -2 to -5°C temperature range
- BD4F has -10 to -15°C temperature range
- Cabinet is fitted with LED lighting for low energy consumption
- Top mounted digital controller
- Standard finish is painted with lockable glass door
- · Interior is stainless steel
- · Cabinet available in stainless steel finish
- · Solid door available as option
- Branding available (to special order)